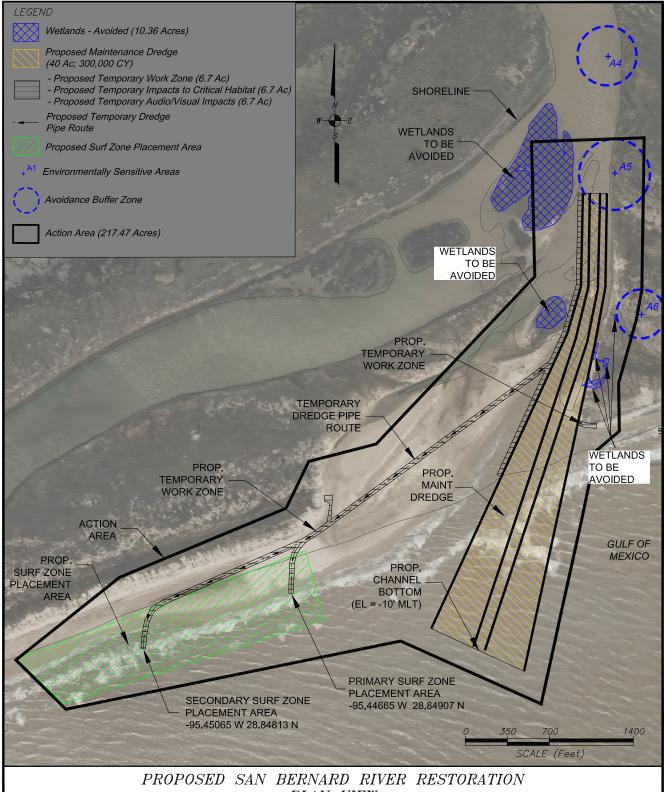

## PLAN VIEW

REVISIONS:

|            |                                        | REVISIONS:            |
|------------|----------------------------------------|-----------------------|
| PROJECT #: | 9335N-IP                               | Sep 5, 2023 by MBaker |
| FOR:       | Brazoria County Engineering Department |                       |
| LOCATION:  | San Bernard River and GICWW            |                       |
|            | Brazoria County, Texas                 |                       |

## BERG OLIVER ASSOCIATES

ENVIRONMENTAL SCIENCE & LAND USE CONSULTANTS

14701 ST. MARY'S LANE, SUITE 400 HOUSTON, TX 77079 PHONE (281) 589-0898 http://www.bergoliver.com

| DD4 1000 " | ACCEST TO                              |   |
|------------|----------------------------------------|---|
| PROJECT #: | 9335N-IP                               | Н |
| FOR:       | Brazoria County Engineering Department |   |
| LOCATION:  | San Bernard River and GICWW            | E |
|            | Brazoria County, Texas                 | E |

## BERG+OLIVER ASSOCIATES

ENVIRONMENTAL SCIENCE & LAND USE CONSULTANTS

14701 ST. MARY'S LANE, SUITE 400 HOUSTON, TX 77079 PHONE (281) 589-0898 http://www.bergoliver.com