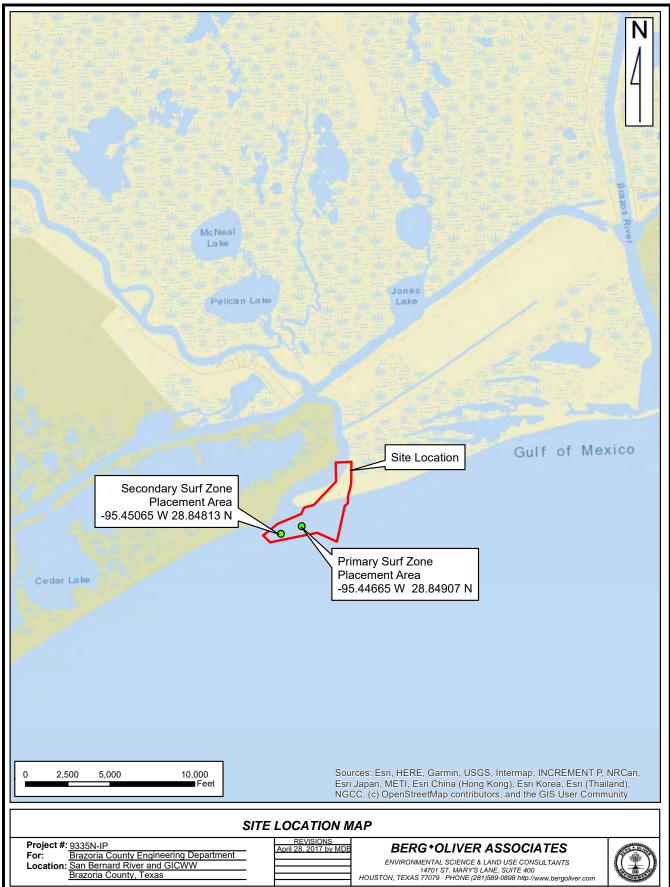

Project #: 9335N-IP
For: Brazoria County Engineering Department
Location: San Bernard River and GICWW
Brazoria County, Texas

## **BERG\*OLIVER ASSOCIATES**

ENVIRONMENTAL SCIENCE & LAND USE CONSULTANTS 14701 ST. MARY'S LANE, SUITE 400 HOUSTON, TEXAS 77079 PHONE (281)589-0898 http://www.bergoliver.com

ENVIRONMENTAL SCIENCE & LAND USE CONSULTANTS 14701 ST. MARY'S LANE, SUITE 400 HOUSTON, TEXAS 77079 PHONE (281)589-0898 http://www.bergoliver.com