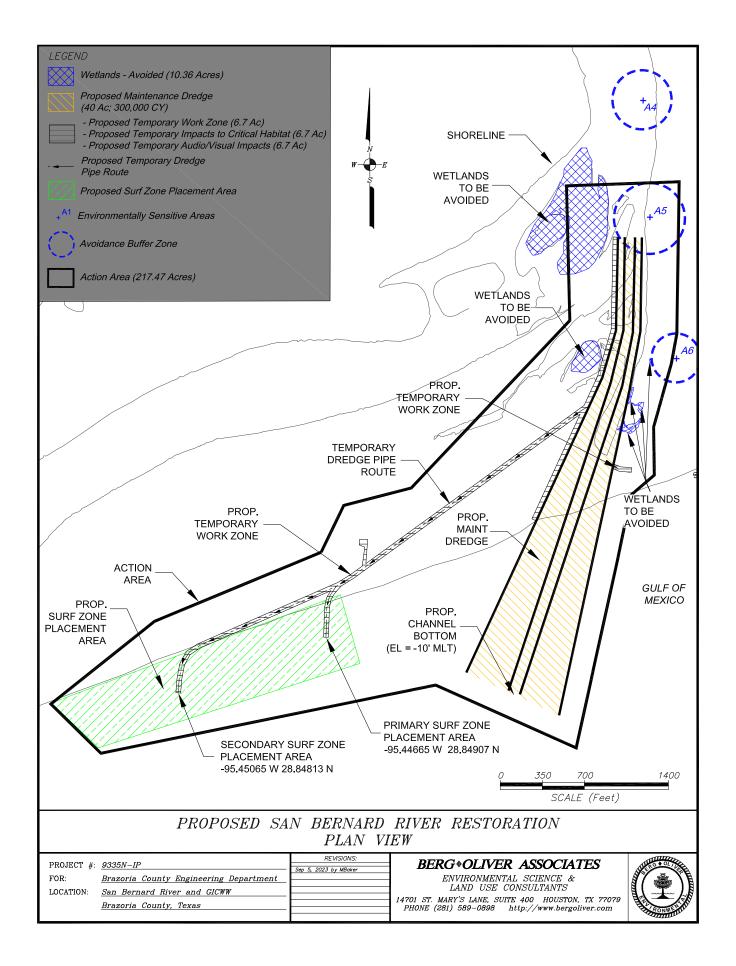

## PLAN VIEW

REVISIONS:

|            |                                        | REVISIONS:            |
|------------|----------------------------------------|-----------------------|
| PROJECT #: | 9335N-IP                               | Sep 5, 2023 by MBaker |
| FOR:       | Brazoria County Engineering Department |                       |
| LOCATION:  | San Bernard River and GICWW            |                       |
|            | Brazoria County, Texas                 |                       |

## BERG OLIVER ASSOCIATES

ENVIRONMENTAL SCIENCE & LAND USE CONSULTANTS

14701 ST. MARY'S LANE, SUITE 400 HOUSTON, TX 77079 PHONE (281) 589-0898 http://www.bergoliver.com

| DD4 1000 " | ACCEST TO                              |   |
|------------|----------------------------------------|---|
| PROJECT #: | 9335N-IP                               | Н |
| FOR:       | Brazoria County Engineering Department |   |
| LOCATION:  | San Bernard River and GICWW            | E |
|            | Brazoria County, Texas                 | E |

## BERG+OLIVER ASSOCIATES

ENVIRONMENTAL SCIENCE & LAND USE CONSULTANTS

14701 ST. MARY'S LANE, SUITE 400 HOUSTON, TX 77079 PHONE (281) 589-0898 http://www.bergoliver.com