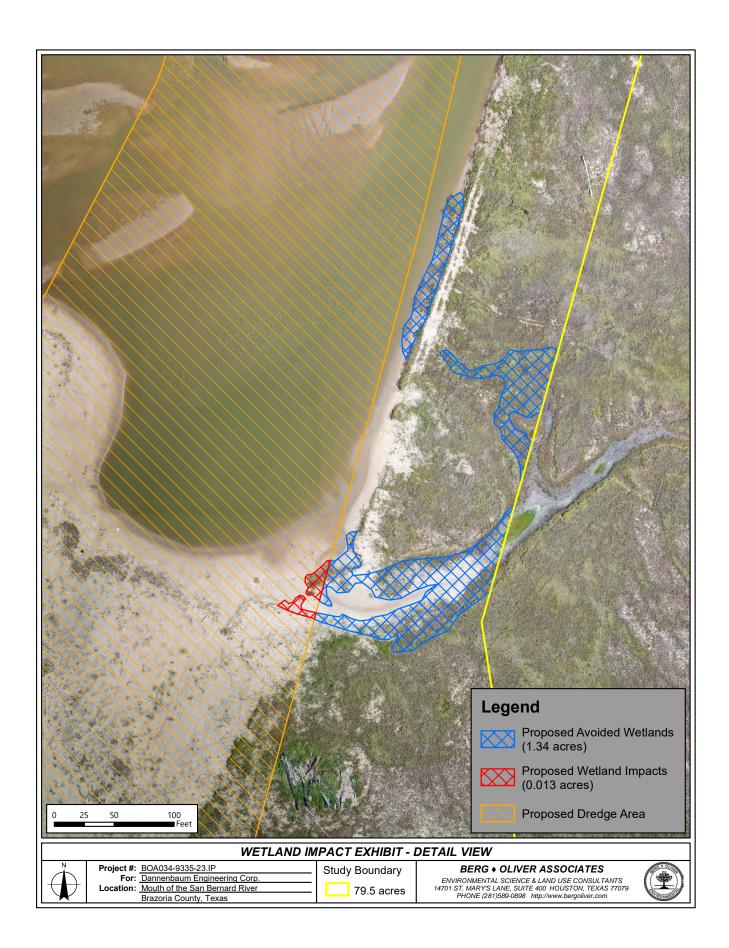

Project #: 9335N-IP
For: Brazoria County Engineering Department
Location: San Bernard River and GICWW
Brazoria County, Texas