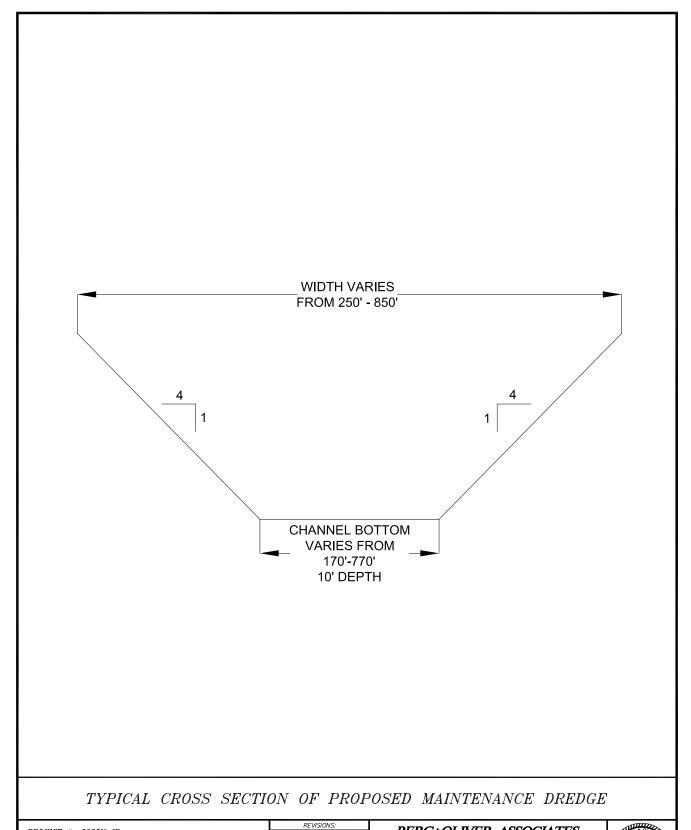

## PLAN VIEW

REVISIONS:

|            |                                        | REVISIONS:            |
|------------|----------------------------------------|-----------------------|
| PROJECT #: | 9335N-IP                               | Sep 5, 2023 by MBaker |
| FOR:       | Brazoria County Engineering Department |                       |
| LOCATION:  | San Bernard River and GICWW            |                       |
|            | Brazoria County, Texas                 |                       |